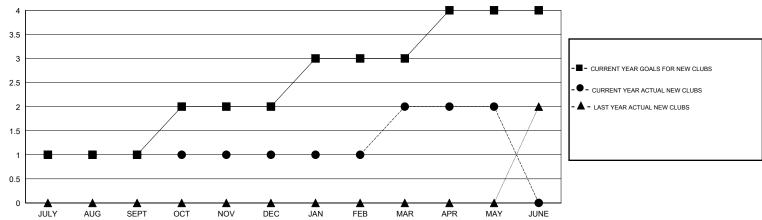

## LOCATION CALIFORNIA

GMT CA 1

|                       |                  | Clubs     |                  |                  |                       |                    | Members                             |                    |                  |
|-----------------------|------------------|-----------|------------------|------------------|-----------------------|--------------------|-------------------------------------|--------------------|------------------|
| RESULTS FOR 2015-2016 |                  |           |                  |                  | RESULTS FOR 2015-2016 |                    |                                     |                    |                  |
| QUARTER               | NEW CLUB<br>GOAL | NEW CLUBS | DROPPED<br>CLUBS | NET<br>GAIN/LOSS | QUARTER               | NEW MEMBER<br>GOAL | CHARTER AND<br>NEW MEMBERS<br>ADDED | DROPPED<br>MEMBERS | NET<br>GAIN/LOSS |
| JULY/AUG/SEPT         | 1                | 1         | 0                | 1                | JULY/AUG/SEPT         | 35                 | 107                                 | 82                 | 25               |
| OCT/NOV/DEC           | 1                | 0         | 1                | -1               | OCT/NOV/DEC           | 30                 | 54                                  | 40                 | 14               |
| JAN/FEB/MAR           | 1                | 1         | 0                | 1                | JAN/FEB/MAR           | 30                 | 50                                  | 23                 | 27               |
| APR/MAY/JUNE          | 1                | 0         | 0                | 0                | APR/MAY/JUNE          | 25                 | 14                                  | 28                 | -14              |