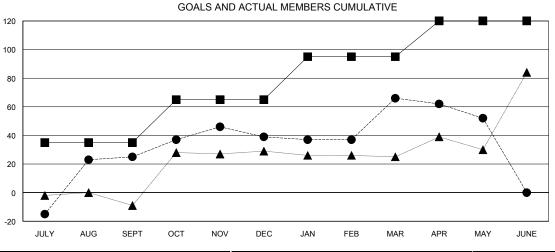

## LOCATION CALIFORNIA

GMT CA 1

|                       |                  | Clubs     |                  |                  |                       |                    | Members                             |                    |                  |
|-----------------------|------------------|-----------|------------------|------------------|-----------------------|--------------------|-------------------------------------|--------------------|------------------|
| RESULTS FOR 2015-2016 |                  |           |                  |                  | RESULTS FOR 2015-2016 |                    |                                     |                    |                  |
| QUARTER               | NEW CLUB<br>GOAL | NEW CLUBS | DROPPED<br>CLUBS | NET<br>GAIN/LOSS | QUARTER               | NEW MEMBER<br>GOAL | CHARTER AND<br>NEW MEMBERS<br>ADDED | DROPPED<br>MEMBERS | NET<br>GAIN/LOSS |
| JULY/AUG/SEPT         | 1                | 1         | 0                | 1                | JULY/AUG/SEPT         | 35                 | 107                                 | 82                 | 25               |
| OCT/NOV/DEC           | 1                | 0         | 1                | -1               | OCT/NOV/DEC           | 30                 | 54                                  | 40                 | 14               |
| JAN/FEB/MAR           | 1                | 1         | 0                | 1                | JAN/FEB/MAR           | 30                 | 50                                  | 23                 | 27               |
| APR/MAY/JUNE          | 1                | 0         | 0                | 0                | APR/MAY/JUNE          | 25                 | 14                                  | 28                 | -14              |

## GOALS AND ACTUAL NEW CLUBS CUMULATIVE

|      | CURRENT YEAR GOALS FOR N | EW |
|------|--------------------------|----|
| мемв | ERS                      |    |

- CURRENT YEAR ACTUAL MEMBERS

- ▲ - LAST YEAR ACTUAL MEMBERS